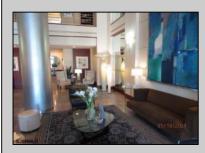

## COMMENTS

Buy to enjoy the summer. Great 2nd floor luxury unit. Same floor as the swimming pool and gym. Over 1300 square foot makes this one of the largest units in the building. Nice views of the Atlantic City. Granite counters, imported Italian cabinetry, stainless steel appliance package, Travertine tile floor, carpeted bedrooms, utility room with washer and dryer combo, large panoramic windows. Bella features 24/7 front desk, security and concierge, key card access to residents only, full size indoor, in ground heated pool. Fitness center, aerobics room. Located in the AC inlet two blocks from the beautiful Ocean Resort Casino, boardwalk and beach. Short walk to Hard Rock and Resorts Casino and Showboat Water Park. Bella is kept immaculate and has a great reputation. Take a look and see why.