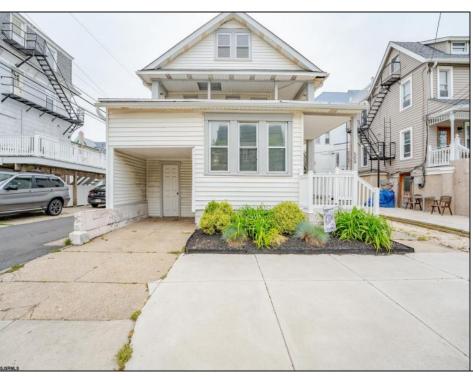

## **COMMENTS**

Looking for a great income generating property? Your own Jersey shore paradise? Look no further! So many options with this gem, earn income with one unit and enjoy the other, use both for yourself, or enjoy as is! Property zoning is R-MF which allows for single and multi-family dwellings. This property's ideal location puts you a short walk from the heart of downtown Ocean City, it's top rated beaches and classic boardwalk. Location, location, location. Entering the first floor unit you'll be greeted by the bright and airy living and dining areas with original hardwood floors. This unit offers 2 bedrooms and 2 full bathrooms. While downstairs you'll notice a perfect blend of upgrades with charm throughout. Some newly renovated areas include the en suite bathroom with a Carrera marble vanity as well as the kitchen which offers brand new granite counter tops, breakfast bar and new lighting. But for those who appreciate the classics, the original hardwood flooring and clawfoot soaking tub will be sure to catch your eye as well. Moving upstairs, you'll be welcomed by a wraparound deck, a perfect place to enjoy a meal and the summer breeze after a long day on the beach. The recently renovated second floor features 2 large bedrooms and 1 bathroom. You'll notice the luxury vinyl wood plank flooring, and kitchen upgrades such as stainless steel appliances and granite counters. Property also has a newer high end gas heating system, new instant hot water heater, enclosed outdoor shower and one off street parking area.