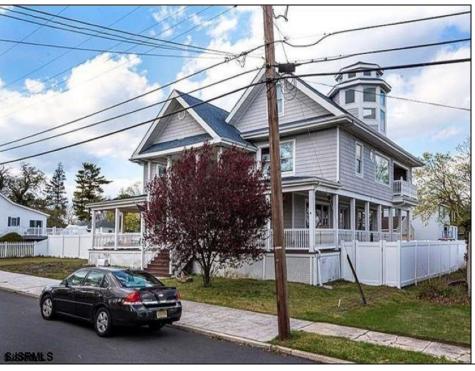

## **COMMENTS**

Panoramic water views over Somers Point back bays from this massive unique custom built home on a huge lot. Very spacious layout with tons of space including an unfinished 1700 sq foot basement. Property needs full Renovation but the possibilities are endless! Subject to a short sale approval but attorney is in place ready for an offer. Easy to schedule a showing just text listing agent. Includes view of the sunrise and skylines over OC Margate and AC. Natural Gas heating, central air, alarm system, outdoor shed with shower and concrete pad, 7 bedroom potential, footings for garage with studio apartment, garage with rear alley access, wrap around porch, whole house vacuum and audio sound system, ethernet connections, towel warmers, no flooding, and 100 lineal ft of custom stamped concrete sidewalks. Bring all offers!