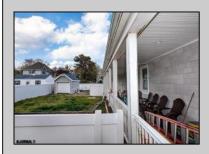

## **COMMENTS**

Panoramic water views over Somers Point back bays from this massive unique custom built home on a huge lot. Very spacious layout with tons of space including an unfinished 1700 sq foot basement. Property needs full Renovation but the possibilities are endless! Subject to a short sale approval but attorney is in place ready for an offer. Easy to schedule a showing just text listing agent. Includes view of the sunrise and skylines over OC Margate and AC. Natural Gas heating, central air, alarm system, outdoor shed with shower and concrete pad, 7 bedroom potential, footings for garage with studio apartment, garage with rear alley access, wrap around porch, whole house vacuum and audio sound system, ethernet connections, towel warmers, no flooding, and 100 lineal ft of custom stamped concrete sidewalks. Bring all offers!

## **PROPERTY DETAILS**

| Exterior | OutsideFeature |
|----------|----------------|
| Vinyl    | Deck           |
|          | Fenced Yard    |
|          | Needs Work     |
|          | Patio          |
|          | Paved Road     |
|          | Porch          |