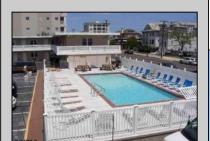

## **COMMENTS**

Unit #47 @ The \"Sifting Sands\" Condo/Motel. This is a 2nd floor corner unit, it sleeps 6 people, and is one of the largest and highest grossing floorplans in the building. (2023 = \$23,285.64). Sifting Sands has been one of Ocean City\'s last-operating \"Iconic\" Center-City Motels, in operation every summer since 1964. SIFTING SANDS IS NOW A PET-FRIENDLY ESTABLISHMENT! The complex was remodeled & converted to condo/motel ownership in 2004. Spectacular location on the corner of 9th & Ocean Ave. On-site required rental program (April 15 - Oct) guarantees \"hands off & hassle free\" income. Building open year \'round. Block off some personal usage between rentals in the summer (14 days max) and off season (Nov 1 - April 15) there are no usage restrictions - available for your use or rent by owner at your pleasure offseason. Well run, stable, well funded professionally managed building. Coin-Op Laundry Room. Condo fee includes water/sewer, hot water, TV cable, Wi-Fi, use of heated pool, parking for one car, bldg. insurance (fire & flood), exterior maintenance. Owner pays own electric bill (\$100/mo +/-), property taxes & interior contents/liability insurance (\$500/yr +/-). VERY FEW PROPERTIES IN OCEAN CITY CAN COMPETE WITH THIS. Take a real good look.....where else in OC can you get an apartment that sleeps 6 with a pool this close to the ocean and boardwalk at this price? Call Listing Agent for details & questions regarding personal usage & the Rental Program. The Motel is in full operation, so all showings have to be in-between Guests. Note: Financing is available thru portfolio \"condo-tel\" lenders with 25-30% down.