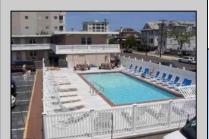

## **COMMENTS**

Unit #47 @ The \"Sifting Sands\" Condo/Motel. This is a 2nd floor corner unit, it sleeps 6 people, and is one of the largest and highest grossing floorplans in the building. (2023 = \$23,285.64). Sifting Sands has been one of Ocean City\'s last-operating \"Iconic\" Center-City Motels, in operation every summer since 1964. SIFTING SANDS IS NOW A PET-FRIENDLY ESTABLISHMENT! The complex was remodeled & converted to condo/motel ownership in 2004. Spectacular location on the corner of 9th & Ocean Ave. On-site required rental program (April 15 - Oct) guarantees \"hands off & hassle free\" income. Building open year \'round. Block off some personal usage between rentals in the summer (14 days max) and off season (Nov 1 - April 15) there are no usage restrictions - available for your use or rent by owner at your pleasure offseason. Well run, stable, well funded professionally managed building. Coin-Op Laundry Room. Condo fee includes water/sewer, hot water, TV cable, Wi-Fi, use of heated pool, parking for one car, bldg. insurance (fire & flood), exterior maintenance. Owner pays own electric bill (\$100/mo +/-), property taxes & interior contents/liability insurance (\$500/yr +/-). VERY FEW PROPERTIES IN OCEAN CITY CAN COMPETE WITH THIS. Take a real good look.....where else in OC can you get an apartment that sleeps 6 with a pool this close to the ocean and boardwalk at this price? Call Listing Agent for details & questions regarding personal usage & the Rental Program. The Motel is in full operation, so all showings have to be in-between Guests. Note: Financing is available thru portfolio \"condo-tel\" lenders with 25-30% down.