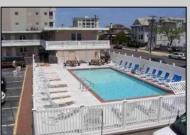

## **COMMENTS**

Unit #47 @ The \"Sifting Sands\" Condo/Motel. This is a 2nd floor corner unit, it sleeps 6 people, and is one of the largest and highest grossing floorplans in the building. (2023 = \$23,285.64). Sifting Sands has been one of Ocean City\'s last-operating \"Iconic\" Center-City Motels, in operation every summer since 1964. SIFTING SANDS IS NOW A PET-FRIENDLY ESTABLISHMENT! The complex was remodeled & converted to condo/motel ownership in 2004. Spectacular location on the corner of 9th & Ocean Ave. On-site required rental program (April 15 - Oct) guarantees \"hands off & hassle free\" income. Building open year \'round. Block off some personal usage between rentals in the summer (14 days max) and off season (Nov 1 - April 15) there are no usage restrictions - available for your use or rent by owner at your pleasure offseason. Well run, stable, well funded professionally managed building. Coin-Op Laundry Room. Condo fee includes water/sewer, hot water, TV cable, Wi-Fi, use of heated pool, parking for one car, bldg. insurance (fire & flood), exterior maintenance. Owner pays own electric bill (\$100/mo +/-), property taxes & interior contents/liability insurance (\$500/yr +/-). VERY FEW PROPERTIES IN OCEAN CITY CAN COMPETE WITH THIS. Take a real good look.....where else in OC can you get an apartment that sleeps 6 with a pool this close to the ocean and boardwalk at this price? Call Listing Agent for details & questions regarding personal usage & the Rental Program. The Motel is in full operation, so all showings have to be in-between Guests. Note: Financing is available thru portfolio \"condo-tel\" lenders with 25-30% down.