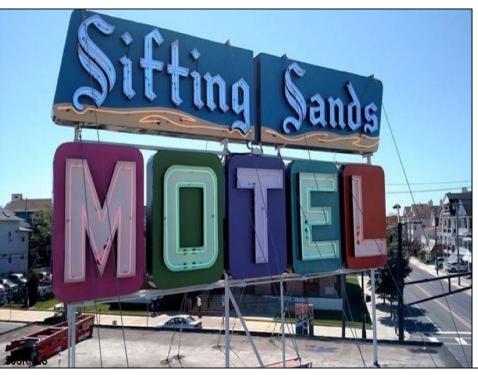

## COMMENTS

Unit #47 @ The \"Sifting Sands\" Condo/Motel. This is a 2nd floor corner unit, it sleeps 6 people, and is one of the largest and highest grossing floorplans in the building. (2023 = \$23,285.64). Sifting Sands has been one of Ocean City\'s last-operating \"Iconic\" Center-City Motels, in operation every summer since 1964. SIFTING SANDS IS NOW A PET-FRIENDLY ESTABLISHMENT! The complex was remodeled & converted to condo/motel ownership in 2004. Spectacular location on the corner of 9th & Ocean Ave. On-site required rental program (April 15 - Oct) guarantees \"hands off & hassle free\" income. Building open year \'round. Block off some personal usage between rentals in the summer (14 days max) and off season (Nov 1 - April 15) there are no usage restrictions - available for your use or rent by owner at your pleasure offseason. Well run, stable, well funded professionally managed building. Coin-Op Laundry Room. Condo fee includes water/sewer, hot water, TV cable, Wi-Fi, use of heated pool, parking for one car, bldg. insurance (fire & flood), exterior maintenance. Owner pays own electric bill (\$100/mo +/-), property taxes & interior contents/liability insurance (\$500/yr +/-). VERY FEW PROPERTIES IN OCEAN CITY CAN COMPETE WITH THIS. Take a real good look.....where else in OC can you get an apartment that sleeps 6 with a pool this close to the ocean and boardwalk at this price? Call Listing Agent for details & questions regarding personal usage & the Rental Program. The Motel is in full operation, so all showings have to be in-between Guests. Note: Financing is available thru portfolio \"condo-tel\" lenders with 25-30% down.