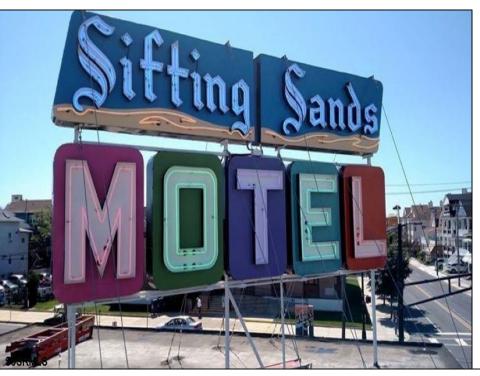

## COMMENTS

Unit #47 @ The \"Sifting Sands\" Condo/Motel. This is a 2nd floor corner unit, it sleeps 6 people, and is one of the largest and highest grossing floorplans in the building. (2023 = \$23,285.64). Sifting Sands has been one of Ocean City\'s last-operating \"Iconic\" Center-City Motels, in operation every summer since 1964. SIFTING SANDS IS NOW A PET-FRIENDLY ESTABLISHMENT! The complex was remodeled & converted to condo/motel ownership in 2004. Spectacular location on the corner of 9th & Ocean Ave. On-site required rental program (April 15 - Oct) guarantees \"hands off & hassle free\" income. Building open year \'round. Block off some personal usage between rentals in the summer (14 days max) and off season (Nov 1 - April 15) there are no usage restrictions - available for your use or rent by owner at your pleasure offseason. Well run, stable, well funded professionally managed building. Coin-Op Laundry Room. Condo fee includes water/sewer, hot water, TV cable, Wi-Fi, use of heated pool, parking for one car, bldg. insurance (fire & flood), exterior maintenance. Owner pays own electric bill (\$100/mo +/-), property taxes & interior contents/liability insurance (\$500/yr +/-). VERY FEW PROPERTIES IN OCEAN CITY CAN COMPETE WITH THIS. Take a real good look.....where else in OC can you get an apartment that sleeps 6 with a pool this close to the ocean and boardwalk at this price? Call Listing Agent for details & questions regarding personal usage & the Rental Program. The Motel is in full operation, so all showings have to be in-between Guests. Note: Financing is available thru portfolio \"condo-tel\" lenders with 25-30% down.