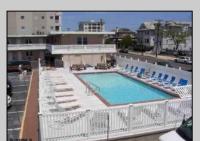

## **COMMENTS**

Unit #47 @ The \"Sifting Sands\" Condo/Motel. This is a 2nd floor corner unit, it sleeps 6 people, and is one of the largest and highest grossing floorplans in the building. (2023 = \$23,285.64). Sifting Sands has been one of Ocean City\'s last-operating \"Iconic\" Center-City Motels, in operation every summer since 1964. SIFTING SANDS IS NOW A PET-FRIENDLY ESTABLISHMENT! The complex was remodeled & converted to condo/motel ownership in 2004. Spectacular location on the corner of 9th & Ocean Ave. On-site required rental program (April 15 - Oct) guarantees \"hands off & hassle free\" income. Building open year \'round. Block off some personal usage between rentals in the summer (14 days max) and off season (Nov 1 - April 15) there are no usage restrictions - available for your use or rent by owner at your pleasure offseason. Well run, stable, well funded professionally managed building. Coin-Op Laundry Room. Condo fee includes water/sewer, hot water, TV cable, Wi-Fi, use of heated pool, parking for one car, bldg. insurance (fire & flood), exterior maintenance. Owner pays own electric bill (\$100/mo +/-), property taxes & interior contents/liability insurance (\$500/yr +/-). VERY FEW PROPERTIES IN OCEAN CITY CAN COMPETE WITH THIS. Take a real good look.....where else in OC can you get an apartment that sleeps 6 with a pool this close to the ocean and boardwalk at this price? Call Listing Agent for details & questions regarding personal usage & the Rental Program. The Motel is in full operation, so all showings have to be in-between Guests. Note: Financing is available thru portfolio \"condo-tel\" lenders with 25-30% down. **PROPERTY DETAILS** 