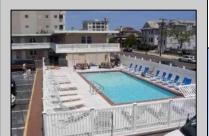

## **COMMENTS**

Unit #47 @ The \"Sifting Sands\" Condo/Motel. This is a 2nd floor corner unit, it sleeps 6 people, and is one of the largest and highest grossing floorplans in the building. (2023 = \$23,285.64). Sifting Sands has been one of Ocean City\'s last-operating \"Iconic\" Center-City Motels, in operation every summer since 1964. SIFTING SANDS IS NOW A PET-FRIENDLY ESTABLISHMENT! The complex was remodeled & converted to condo/motel ownership in 2004. Spectacular location on the corner of 9th & Ocean Ave. On-site required rental program (April 15 - Oct) guarantees \"hands off & hassle free\" income. Building open year \'round. Block off some personal usage between rentals in the summer (14 days max) and off season (Nov 1 - April 15) there are no usage restrictions - available for your use or rent by owner at your pleasure offseason. Well run, stable, well funded professionally managed building. Coin-Op Laundry Room. Condo fee includes water/sewer, hot water, TV cable, Wi-Fi, use of heated pool, parking for one car, bldg. insurance (fire & flood), exterior maintenance. Owner pays own electric bill (\$100/mo +/-), property taxes & interior contents/liability insurance (\$500/yr +/-). VERY FEW PROPERTIES IN OCEAN CITY CAN COMPETE WITH THIS. Take a real good look.....where else in OC can you get an apartment that sleeps 6 with a pool this close to the ocean and boardwalk at this price? Call Listing Agent for details & questions regarding personal usage & the Rental Program. The Motel is in full operation, so all showings have to be in-between Guests. Note: Financing is available thru portfolio \"condo-tel\" lenders with 25-30% down.