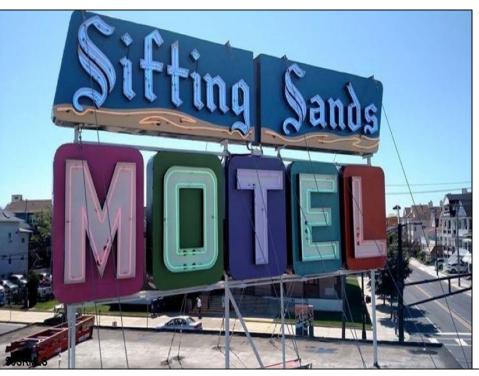

## COMMENTS

Unit #47 @ The \"Sifting Sands\" Condo/Motel. This is a 2nd floor corner unit, it sleeps 6 people, and is one of the largest and highest grossing floorplans in the building. (2023 = \$23,285.64). Sifting Sands has been one of Ocean City\'s last-operating \"Iconic\" Center-City Motels, in operation every summer since 1964. SIFTING SANDS IS NOW A PET-FRIENDLY ESTABLISHMENT! The complex was remodeled & converted to condo/motel ownership in 2004. Spectacular location on the corner of 9th & Ocean Ave. On-site required rental program (April 15 - Oct) guarantees \"hands off & hassle free\" income. Building open year \'round. Block off some personal usage between rentals in the summer (14 days max) and off season (Nov 1 - April 15) there are no usage restrictions - available for your use or rent by owner at your pleasure offseason. Well run, stable, well funded professionally managed building. Coin-Op Laundry Room. Condo fee includes water/sewer, hot water, TV cable, Wi-Fi, use of heated pool, parking for one car, bldg. insurance (fire & flood), exterior maintenance. Owner pays own electric bill (\$100/mo +/-), property taxes & interior contents/liability insurance (\$500/yr +/-). VERY FEW PROPERTIES IN OCEAN CITY CAN COMPETE WITH THIS. Take a real good look.....where else in OC can you get an apartment that sleeps 6 with a pool this close to the ocean and boardwalk at this price? Call Listing Agent for details & questions regarding personal usage & the Rental Program. The Motel is in full operation, so all showings have to be in-between Guests. Note: Financing is available thru portfolio \"condo-tel\" lenders with 25-30% down.