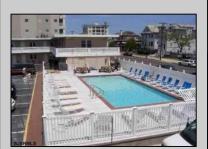

## **COMMENTS**

Unit #47 @ The \"Sifting Sands\" Condo/Motel. This is a 2nd floor corner unit, it sleeps 6 people, and is one of the largest and highest grossing floorplans in the building. (2023 = \$23,285.64). Sifting Sands has been one of Ocean City\'s last-operating \"Iconic\" Center-City Motels, in operation every summer since 1964. SIFTING SANDS IS NOW A PET-FRIENDLY ESTABLISHMENT! The complex was remodeled & converted to condo/motel ownership in 2004. Spectacular location on the corner of 9th & Ocean Ave. On-site required rental program (April 15 - Oct) guarantees \"hands off & hassle free\" income. Building open year \'round. Block off some personal usage between rentals in the summer (14 days max) and off season (Nov 1 - April 15) there are no usage restrictions - available for your use or rent by owner at your pleasure offseason. Well run, stable, well funded professionally managed building. Coin-Op Laundry Room. Condo fee includes water/sewer, hot water, TV cable, Wi-Fi, use of heated pool, parking for one car, bldg. insurance (fire & flood), exterior maintenance. Owner pays own electric bill (\$100/mo +/-), property taxes & interior contents/liability insurance (\$500/yr +/-). VERY FEW PROPERTIES IN OCEAN CITY CAN COMPETE WITH THIS. Take a real good look.....where else in OC can you get an apartment that sleeps 6 with a pool this close to the ocean and boardwalk at this price? Call Listing Agent for details & questions regarding personal usage & the Rental Program. The Motel is in full operation, so all showings have to be in-between Guests. Note: Financing is available thru portfolio \"condo-tel\" lenders with 25-30% down.