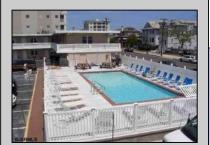

## **COMMENTS**

Unit #47 @ The \"Sifting Sands\" Condo/Motel. This is a 2nd floor corner unit, it sleeps 6 people, and is one of the largest and highest grossing floorplans in the building. (2023 = \$23,285.64). Sifting Sands has been one of Ocean City\'s last-operating \"Iconic\" Center-City Motels, in operation every summer since 1964. SIFTING SANDS IS NOW A PET-FRIENDLY ESTABLISHMENT! The complex was remodeled & converted to condo/motel ownership in 2004. Spectacular location on the corner of 9th & Ocean Ave. On-site required rental program (April 15 - Oct) guarantees \"hands off & hassle free\" income. Building open year \round. Block off some personal usage between rentals in the summer (14 days max) and off season (Nov 1 - April 15) there are no usage restrictions - available for your use or rent by owner at your pleasure offseason. Well run, stable, well funded professionally managed building. Coin-Op Laundry Room. Condo fee includes water/sewer, hot water, TV cable, Wi-Fi, use of heated pool, parking for one car, bldg. insurance (fire & flood), exterior maintenance. Owner pays own electric bill (\$100/mo +/-), property taxes & interior contents/liability insurance (\$500/yr +/-). VERY FEW PROPERTIES IN OCEAN CITY CAN COMPETE WITH THIS. Take a real good look.....where else in OC can you get an apartment that sleeps 6 with a pool this close to the ocean and boardwalk at this price? Call Listing Agent for details & questions regarding personal usage & the Rental Program. The Motel is in full operation, so all showings have to be in-between Guests. Note: Financing is available thru portfolio \"condo-tel\" lenders with 25-30% down.