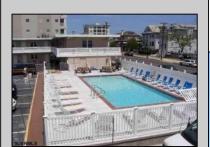

## **COMMENTS**

Unit #47 @ The \"Sifting Sands\" Condo/Motel. This is a 2nd floor corner unit, it sleeps 6 people, and is one of the largest and highest grossing floorplans in the building. (2023 = \$23,285.64). Sifting Sands has been one of Ocean City\'s last-operating \"Iconic\" Center-City Motels, in operation every summer since 1964. SIFTING SANDS IS NOW A PET-FRIENDLY ESTABLISHMENT! The complex was remodeled & converted to condo/motel ownership in 2004. Spectacular location on the corner of 9th & Ocean Ave. On-site required rental program (April 15 - Oct) guarantees \"hands off & hassle free\" income. Building open year \'round. Block off some personal usage between rentals in the summer (14 days max) and off season (Nov 1 - April 15) there are no usage restrictions - available for your use or rent by owner at your pleasure offseason. Well run, stable, well funded professionally managed building. Coin-Op Laundry Room. Condo fee includes water/sewer, hot water, TV cable, Wi-Fi, use of heated pool, parking for one car, bldg. insurance (fire & flood), exterior maintenance. Owner pays own electric bill (\$100/mo +/-), property taxes & interior contents/liability insurance (\$500/yr +/-). VERY FEW PROPERTIES IN OCEAN CITY CAN COMPETE WITH THIS. Take a real good look.....where else in OC can you get an apartment that sleeps 6 with a pool this close to the ocean and boardwalk at this price? Call Listing Agent for details & questions regarding personal usage & the Rental Program. The Motel is in full operation, so all showings have to be in-between Guests. Note: Financing is available thru portfolio \"condo-tel\" lenders with 25-30% down.