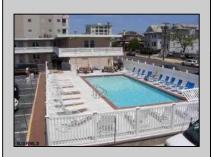

## COMMENTS

Unit #47 @ The \"Sifting Sands\" Condo/Motel. This is a 2nd floor corner unit, it sleeps 6 people, and is one of the largest and highest grossing floorplans in the building. (2023 = \$23,285.64). Sifting Sands has been one of Ocean City\'s last-operating \"Iconic\" Center-City Motels, in operation every summer since 1964. SIFTING SANDS IS NOW A PET-FRIENDLY ESTABLISHMENT! The complex was remodeled & converted to condo/motel ownership in 2004. Spectacular location on the corner of 9th & Ocean Ave. On-site required rental program (April 15 - Oct) guarantees \"hands off & hassle free\" income. Building open year \'round. Block off some personal usage between rentals in the summer (14 days max) and off season (Nov 1 - April 15) there are no usage restrictions - available for your use or rent by owner at your pleasure offseason. Well run, stable, well funded professionally managed building. Coin-Op Laundry Room. Condo fee includes water/sewer, hot water, TV cable, Wi-Fi, use of heated pool, parking for one car, bldg. insurance (fire & flood), exterior maintenance. Owner pays own electric bill (\$100/mo +/-), property taxes & interior contents/liability insurance (\$500/yr +/-). VERY FEW PROPERTIES IN OCEAN CITY CAN COMPETE WITH THIS. Take a real good look.....where else in OC can you get an apartment that sleeps 6 with a pool this close to the ocean and boardwalk at this price? Call Listing Agent for details & questions regarding personal usage & the Rental Program. The Motel is in full operation, so all showings have to be in-between Guests. Note: Financing is available thru portfolio \"condo-tel\" lenders with 25-30% down.