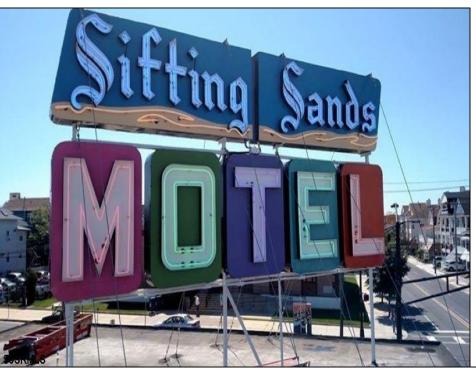

## COMMENTS

Unit #47 @ The \"Sifting Sands\" Condo/Motel. This is a 2nd floor corner unit, it sleeps 6 people, and is one of the largest and highest grossing floorplans in the building. (2023 = \$23,285.64). Sifting Sands has been one of Ocean City\'s last-operating \"Iconic\" Center-City Motels, in operation every summer since 1964. SIFTING SANDS IS NOW A PET-FRIENDLY ESTABLISHMENT! The complex was remodeled & converted to condo/motel ownership in 2004. Spectacular location on the corner of 9th & Ocean Ave. On-site required rental program (April 15 - Oct) guarantees \"hands off & hassle free\" income. Building open year \'round. Block off some personal usage between rentals in the summer (14 days max) and off season (Nov 1 - April 15) there are no usage restrictions - available for your use or rent by owner at your pleasure offseason. Well run, stable, well funded professionally managed building. Coin-Op Laundry Room. Condo fee includes water/sewer, hot water, TV cable, Wi-Fi, use of heated pool, parking for one car, bldg. insurance (fire & flood), exterior maintenance. Owner pays own electric bill (\$100/mo +/-), property taxes & interior contents/liability insurance (\$500/yr +/-). VERY FEW PROPERTIES IN OCEAN CITY CAN COMPETE WITH THIS. Take a real good look.....where else in OC can you get an apartment that sleeps 6 with a pool this close to the ocean and boardwalk at this price? Call Listing Agent for details & questions regarding personal usage & the Rental Program. The Motel is in full operation, so all showings have to be in-between Guests. Note: Financing is available thru portfolio \"condo-tel\" lenders with 25-30% down.