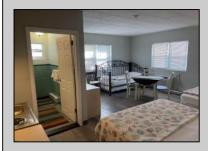

## COMMENTS

Unit #47 @ The \"Sifting Sands\" Condo/Motel. This is a 2nd floor corner unit, it sleeps 6 people, and is one of the largest and highest grossing floorplans in the building. (2023 = \$23,285.64). Sifting Sands has been one of Ocean City\'s last-operating \"Iconic\" Center-City Motels, in operation every summer since 1964. SIFTING SANDS IS NOW A PET-FRIENDLY ESTABLISHMENT! The complex was remodeled & converted to condo/motel ownership in 2004. Spectacular location on the corner of 9th & Ocean Ave. On-site required rental program (April 15 - Oct) guarantees \"hands off & hassle free\" income. Building open year \'round. Block off some personal usage between rentals in the summer (14 days max) and off season (Nov 1 - April 15) there are no usage restrictions - available for your use or rent by owner at your pleasure offseason. Well run, stable, well funded professionally managed building. Coin-Op Laundry Room. Condo fee includes water/sewer, hot water, TV cable, Wi-Fi, use of heated pool, parking for one car, bldg. insurance (fire & flood), exterior maintenance. Owner pays own electric bill (\$100/mo +/-), property taxes & interior contents/liability insurance (\$500/yr +/-). VERY FEW PROPERTIES IN OCEAN CITY CAN COMPETE WITH THIS. Take a real good look.....where else in OC can you get an apartment that sleeps 6 with a pool this close to the ocean and boardwalk at this price? Call Listing Agent for details & questions regarding personal usage & the Rental Program. The Motel is in full operation, so all showings have to be in-between Guests. Note: Financing is available thru portfolio \"condo-tel\" lenders with 25-30% down.