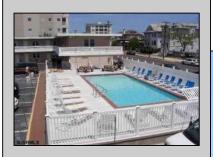

## COMMENTS

Unit #47 @ The \"Sifting Sands\" Condo/Motel. This is a 2nd floor corner unit, it sleeps 6 people, and is one of the largest and highest grossing floorplans in the building. (2023 = \$23,285.64). Sifting Sands has been one of Ocean City\'s last-operating \"Iconic\" Center-City Motels, in operation every summer since 1964. SIFTING SANDS IS NOW A PET-FRIENDLY ESTABLISHMENT! The complex was remodeled & converted to condo/motel ownership in 2004. Spectacular location on the corner of 9th & Ocean Ave. On-site required rental program (April 15 - Oct) guarantees \"hands off & hassle free\" income. Building open year \'round. Block off some personal usage between rentals in the summer (14 days max) and off season (Nov 1 - April 15) there are no usage restrictions - available for your use or rent by owner at your pleasure offseason. Well run, stable, well funded professionally managed building. Coin-Op Laundry Room. Condo fee includes water/sewer, hot water, TV cable, Wi-Fi, use of heated pool, parking for one car, bldg. insurance (fire & flood), exterior maintenance. Owner pays own electric bill (\$100/mo +/-), property taxes & interior contents/liability insurance (\$500/yr +/-). VERY FEW PROPERTIES IN OCEAN CITY CAN COMPETE WITH THIS. Take a real good look.....where else in OC can you get an apartment that sleeps 6 with a pool this close to the ocean and boardwalk at this price? Call Listing Agent for details & questions regarding personal usage & the Rental Program. The Motel is in full operation, so all showings have to be in-between Guests. Note: Financing is available thru portfolio \"condo-tel\" lenders with 25-30% down.