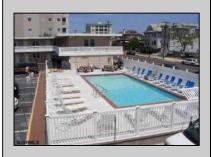

## COMMENTS

Unit #47 @ The \"Sifting Sands\" Condo/Motel. This is a 2nd floor corner unit, it sleeps 6 people, and is one of the largest and highest grossing floorplans in the building. (2023 = \$23,285.64). Sifting Sands has been one of Ocean City\'s last-operating \"Iconic\" Center-City Motels, in operation every summer since 1964. SIFTING SANDS IS NOW A PET-FRIENDLY ESTABLISHMENT! The complex was remodeled & converted to condo/motel ownership in 2004. Spectacular location on the corner of 9th & Ocean Ave. On-site required rental program (April 15 - Oct) guarantees \"hands off & hassle free\" income. Building open year \'round. Block off some personal usage between rentals in the summer (14 days max) and off season (Nov 1 - April 15) there are no usage restrictions - available for your use or rent by owner at your pleasure offseason. Well run, stable, well funded professionally managed building. Coin-Op Laundry Room. Condo fee includes water/sewer, hot water, TV cable, Wi-Fi, use of heated pool, parking for one car, bldg. insurance (fire & flood), exterior maintenance. Owner pays own electric bill (\$100/mo +/-), property taxes & interior contents/liability insurance (\$500/yr +/-). VERY FEW PROPERTIES IN OCEAN CITY CAN COMPETE WITH THIS. Take a real good look.....where else in OC can you get an apartment that sleeps 6 with a pool this close to the ocean and boardwalk at this price? Call Listing Agent for details & questions regarding personal usage & the Rental Program. The Motel is in full operation, so all showings have to be in-between Guests. Note: Financing is available thru portfolio \"condo-tel\" lenders with 25-30% down.