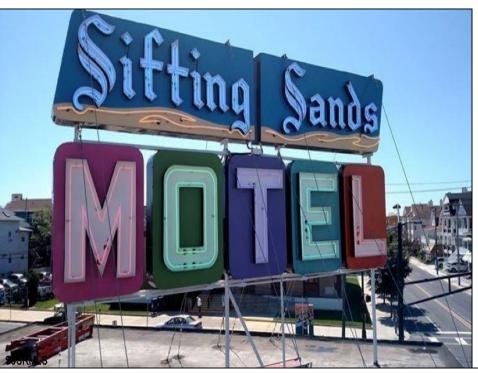

## COMMENTS

Unit #47 @ The \"Sifting Sands\" Condo/Motel. This is a 2nd floor corner unit, it sleeps 6 people, and is one of the largest and highest grossing floorplans in the building. (2023 = \$23,285.64). Sifting Sands has been one of Ocean City\'s last-operating \"Iconic\" Center-City Motels, in operation every summer since 1964. SIFTING SANDS IS NOW A PET-FRIENDLY ESTABLISHMENT! The complex was remodeled & converted to condo/motel ownership in 2004. Spectacular location on the corner of 9th & Ocean Ave. On-site required rental program (April 15 - Oct) guarantees \"hands off & hassle free\" income. Building open year \'round. Block off some personal usage between rentals in the summer (14 days max) and off season (Nov 1 - April 15) there are no usage restrictions - available for your use or rent by owner at your pleasure offseason. Well run, stable, well funded professionally managed building. Coin-Op Laundry Room. Condo fee includes water/sewer, hot water, TV cable, Wi-Fi, use of heated pool, parking for one car, bldg. insurance (fire & flood), exterior maintenance. Owner pays own electric bill (\$100/mo +/-), property taxes & interior contents/liability insurance (\$500/yr +/-). VERY FEW PROPERTIES IN OCEAN CITY CAN COMPETE WITH THIS. Take a real good look.....where else in OC can you get an apartment that sleeps 6 with a pool this close to the ocean and boardwalk at this price? Call Listing Agent for details & questions regarding personal usage & the Rental Program. The Motel is in full operation, so all showings have to be in-between Guests. Note: Financing is available thru portfolio \"condo-tel\" lenders with 25-30% down.