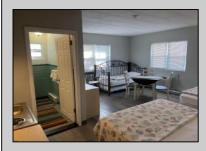

## COMMENTS

Unit #47 @ The \"Sifting Sands\" Condo/Motel. This is a 2nd floor corner unit, it sleeps 6 people, and is one of the largest and highest grossing floorplans in the building. (2023 = \$23,285.64). Sifting Sands has been one of Ocean City\'s last-operating \"Iconic\" Center-City Motels, in operation every summer since 1964. SIFTING SANDS IS NOW A PET-FRIENDLY ESTABLISHMENT! The complex was remodeled & converted to condo/motel ownership in 2004. Spectacular location on the corner of 9th & Ocean Ave. On-site required rental program (April 15 - Oct) guarantees \"hands off & hassle free\" income. Building open year \'round. Block off some personal usage between rentals in the summer (14 days max) and off season (Nov 1 - April 15) there are no usage restrictions - available for your use or rent by owner at your pleasure offseason. Well run, stable, well funded professionally managed building. Coin-Op Laundry Room. Condo fee includes water/sewer, hot water, TV cable, Wi-Fi, use of heated pool, parking for one car, bldg. insurance (fire & flood), exterior maintenance. Owner pays own electric bill (\$100/mo +/-), property taxes & interior contents/liability insurance (\$500/yr +/-). VERY FEW PROPERTIES IN OCEAN CITY CAN COMPETE WITH THIS. Take a real good look.....where else in OC can you get an apartment that sleeps 6 with a pool this close to the ocean and boardwalk at this price? Call Listing Agent for details & questions regarding personal usage & the Rental Program. The Motel is in full operation, so all showings have to be in-between Guests. Note: Financing is available thru portfolio \"condo-tel\" lenders with 25-30% down.