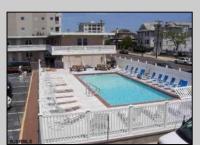

## **COMMENTS**

Unit #47 @ The \"Sifting Sands\" Condo/Motel. This is a 2nd floor corner unit, it sleeps 6 people, and is one of the largest and highest grossing floorplans in the building. (2023 = \$23,285.64). Sifting Sands has been one of Ocean City\'s last-operating \"Iconic\" Center-City Motels, in operation every summer since 1964. SIFTING SANDS IS NOW A PET-FRIENDLY ESTABLISHMENT! The complex was remodeled & converted to condo/motel ownership in 2004. Spectacular location on the corner of 9th & Ocean Ave. On-site required rental program (April 15 - Oct) guarantees \"hands off & hassle free\" income. Building open year \'round. Block off some personal usage between rentals in the summer (14 days max) and off season (Nov 1 - April 15) there are no usage restrictions - available for your use or rent by owner at your pleasure offseason. Well run, stable, well funded professionally managed building. Coin-Op Laundry Room. Condo fee includes water/sewer, hot water, TV cable, Wi-Fi, use of heated pool, parking for one car, bldg. insurance (fire & flood), exterior maintenance. Owner pays own electric bill (\$100/mo +/-), property taxes & interior contents/liability insurance (\$500/yr +/-). VERY FEW PROPERTIES IN OCEAN CITY CAN COMPETE WITH THIS. Take a real good look.....where else in OC can you get an apartment that sleeps 6 with a pool this close to the ocean and boardwalk at this price? Call Listing Agent for details & questions regarding personal usage & the Rental Program. The Motel is in full operation, so all showings have to be in-between Guests. Note: Financing is available thru portfolio \"condo-tel\" lenders with 25-30% down.