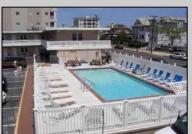

## **COMMENTS**

Unit #47 @ The \"Sifting Sands\" Condo/Motel. This is a 2nd floor corner unit, it sleeps 6 people, and is one of the largest and highest grossing floorplans in the building. (2023 = \$23,285.64). Sifting Sands has been one of Ocean City\'s last-operating \"Iconic\" Center-City Motels, in operation every summer since 1964. SIFTING SANDS IS NOW A PET-FRIENDLY ESTABLISHMENT! The complex was remodeled & converted to condo/motel ownership in 2004. Spectacular location on the corner of 9th & Ocean Ave. On-site required rental program (April 15 - Oct) guarantees \"hands off & hassle free\" income. Building open year \'round. Block off some personal usage between rentals in the summer (14 days max) and off season (Nov 1 - April 15) there are no usage restrictions - available for your use or rent by owner at your pleasure offseason. Well run, stable, well funded professionally managed building. Coin-Op Laundry Room. Condo fee includes water/sewer, hot water, TV cable, Wi-Fi, use of heated pool, parking for one car, bldg. insurance (fire & flood), exterior maintenance. Owner pays own electric bill (\$100/mo +/-), property taxes & interior contents/liability insurance (\$500/yr +/-). VERY FEW PROPERTIES IN OCEAN CITY CAN COMPETE WITH THIS. Take a real good look.....where else in OC can you get an apartment that sleeps 6 with a pool this close to the ocean and boardwalk at this price? Call Listing Agent for details & questions regarding personal usage & the Rental Program. The Motel is in full operation, so all showings have to be in-between Guests. Note: Financing is available thru portfolio \"condo-tel\" lenders with 25-30% down.