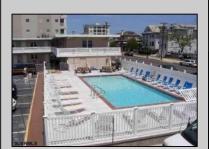

## **COMMENTS**

Unit #47 @ The \"Sifting Sands\" Condo/Motel. This is a 2nd floor corner unit, it sleeps 6 people, and is one of the largest and highest grossing floorplans in the building. (2023 = \$23,285.64). Sifting Sands has been one of Ocean City\'s last-operating \"Iconic\" Center-City Motels, in operation every summer since 1964. SIFTING SANDS IS NOW A PET-FRIENDLY ESTABLISHMENT! The complex was remodeled & converted to condo/motel ownership in 2004. Spectacular location on the corner of 9th & Ocean Ave. On-site required rental program (April 15 - Oct) guarantees \"hands off & hassle free\" income. Building open year \'round. Block off some personal usage between rentals in the summer (14 days max) and off season (Nov 1 - April 15) there are no usage restrictions - available for your use or rent by owner at your pleasure offseason. Well run, stable, well funded professionally managed building. Coin-Op Laundry Room. Condo fee includes water/sewer, hot water, TV cable, Wi-Fi, use of heated pool, parking for one car, bldg. insurance (fire & flood), exterior maintenance. Owner pays own electric bill (\$100/mo +/-), property taxes & interior contents/liability insurance (\$500/yr +/-). VERY FEW PROPERTIES IN OCEAN CITY CAN COMPETE WITH THIS. Take a real good look.....where else in OC can you get an apartment that sleeps 6 with a pool this close to the ocean and boardwalk at this price? Call Listing Agent for details & questions regarding personal usage & the Rental Program. The Motel is in full operation, so all showings have to be in-between Guests. Note: Financing is available thru portfolio \"condo-tel\" lenders with 25-30% down.