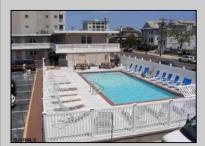

## **COMMENTS**

Unit #14 @ The \"Sifting Sands\" Condo/Motel. 100% gutted, remodeled, improved & refurnished, all new interior.. New \"All-in-One\" Kitchen, micro, frig/freezer, paint, window blinds, 40\" wall-mounted swivel TV, AC unit, New Kitchen & bath cabs. New Toilet. Sale inc. all-new pots, pans, kitchen supplies. Tiled thruout for maintenance-free ownership. Sifting Sands has been one of Ocean City\'s last-operating \"Iconic\" Center-City Motels, in operation every summer since 1964. The complex was remodeled and converted to condo/motel ownership in \'04. SIFTING SANDS IS NOW A PET-FRIENDLY ESTABLISHMENT! Spectacular location on the corner of 9th & Ocean Ave. On-site required rental program (April 15-Oct 30) guarantees \"hands off & hassle free\" income. Convenient 1st floor location. Building open year \'round. Block off some personal usage between rentals in the summer for your own usage (14 days max). Off-season usage non-restricted (Nov 1 - April 15) - use at your pleasure...use it, rent it yourself, rent it through a Realtor, whatever you\'d like. Well run, stable, well funded professionally managed building. Coin-Op Laundry Room. Condo fee includes water/sewer, hot water, TV cable, Wi-Fi, use of heated pool, parking for one car (w/minimal annual fee), bldg. insurance (fire & flood), exterior maintenance. Owner pays own electric bill (\$100/mo +/-), property taxes & interior contents/liability insurance (\$500/yr +/-). VERY FEW PROPERTIES IN OCEAN CITY CAN COMPETE WITH THIS. Call Listing Agent for details & questions on personal usage & the Rental Program. The Motel is in full operation - All showings will be inbetween Guests. Note: Portfolio \"Condo-Tel\" financing currently available with 25-30% down. ,623.81 (\$19,423.81 summer, \$4,200 winter). After all expenses, nets