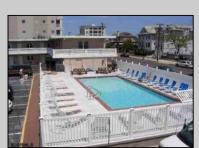

## **COMMENTS**

Unit #14 @ The \"Sifting Sands\" Condo/Motel. 100% gutted, remodeled, improved & refurnished, all new interior.. New \"All-in-One\" Kitchen, micro, frig/freezer, paint, window blinds, 40\" wall-mounted swivel TV, AC unit, New Kitchen & bath cabs. New Toilet. Sale inc. all-new pots, pans, kitchen supplies. Tiled thruout for maintenance-free ownership. Sifting Sands has been one of Ocean City\'s last-operating \"Iconic\" Center-City Motels, in operation every summer since 1964. The complex was remodeled and converted to condo/motel ownership in \'04. SIFTING SANDS IS NOW A PET-FRIENDLY ESTABLISHMENT! Spectacular location on the corner of 9th & Ocean Ave. On-site required rental program (April 15-Oct 30) guarantees \"hands off & hassle free\" income. Convenient 1st floor location. Building open year \'round. Block off some personal usage between rentals in the summer for your own usage (14 days max). Off-season usage non-restricted (Nov 1 - April 15) - use at your pleasure...use it, rent it yourself, rent it through a Realtor, whatever you\'d like. Well run, stable, well funded professionally managed building. Coin-Op Laundry Room. Condo fee includes water/sewer, hot water, TV cable, Wi-Fi, use of heated pool, parking for one car (w/minimal annual fee), bldg. insurance (fire & flood), exterior maintenance. Owner pays own electric bill (\$100/mo +/-), property taxes & interior contents/liability insurance (\$500/yr +/-). VERY FEW PROPERTIES IN OCEAN CITY CAN COMPETE WITH THIS. Call Listing Agent for details & questions on personal usage & the Rental Program. The Motel is in full operation - All showings will be inbetween Guests. Note: Portfolio \"Condo-Tel\" financing currently available with 25-30% down. ,623.81 (\$19,423.81 summer, \$4,200 winter). After all expenses, nets