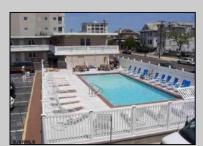

## **COMMENTS**

Unit #14 @ The \"Sifting Sands\" Condo/Motel. 100% gutted, remodeled, improved & refurnished, all new interior.. New \"All-in-One\" Kitchen, micro, frig/freezer, paint, window blinds, 40\" wall-mounted swivel TV, AC unit, New Kitchen & bath cabs. New Toilet. Sale inc. all-new pots, pans, kitchen supplies. Tiled thruout for maintenance-free ownership. Sifting Sands has been one of Ocean City\'s last-operating \"Iconic\" Center-City Motels, in operation every summer since 1964. The complex was remodeled and converted to condo/motel ownership in \'04. SIFTING SANDS IS NOW A PET-FRIENDLY ESTABLISHMENT! Spectacular location on the corner of 9th & Ocean Ave. On-site required rental program (April 15-Oct 30) guarantees \"hands off & hassle free\" income. Convenient 1st floor location. Building open year \'round. Block off some personal usage between rentals in the summer for your own usage (14 days max). Off-season usage non-restricted (Nov 1 - April 15) - use at your pleasure...use it, rent it yourself, rent it through a Realtor, whatever you\'d like. Well run, stable, well funded professionally managed building. Coin-Op Laundry Room. Condo fee includes water/sewer, hot water, TV cable, Wi-Fi, use of heated pool, parking for one car (w/minimal annual fee), bldg. insurance (fire & flood), exterior maintenance. Owner pays own electric bill (\$100/mo +/-), property taxes & interior contents/liability insurance (\$500/yr +/-). VERY FEW PROPERTIES IN OCEAN CITY CAN COMPETE WITH THIS. Call Listing Agent for details & questions on personal usage & the Rental Program. The Motel is in full operation - All showings will be inbetween Guests. Note: Portfolio \"Condo-Tel\" financing currently available with 25-30% down. ,623.81 (\$19,423.81 summer, \$4,200 winter). After all expenses, nets