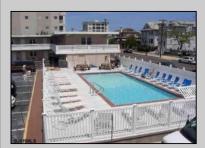

## **COMMENTS**

Unit #14 @ The \"Sifting Sands\" Condo/Motel. 100% gutted, remodeled, improved & refurnished, all new interior.. New \"All-in-One\" Kitchen, micro, frig/freezer, paint, window blinds, 40\" wall-mounted swivel TV, AC unit, New Kitchen & bath cabs. New Toilet. Sale inc. all-new pots, pans, kitchen supplies. Tiled thruout for maintenance-free ownership. Sifting Sands has been one of Ocean City\'s last-operating \"Iconic\" Center-City Motels, in operation every summer since 1964. The complex was remodeled and converted to condo/motel ownership in \'04. SIFTING SANDS IS NOW A PET-FRIENDLY ESTABLISHMENT! Spectacular location on the corner of 9th & Ocean Ave. On-site required rental program (April 15-Oct 30) guarantees \"hands off & hassle free\" income. Convenient 1st floor location. Building open year \'round. Block off some personal usage between rentals in the summer for your own usage (14 days max). Off-season usage non-restricted (Nov 1 - April 15) - use at your pleasure...use it, rent it yourself, rent it through a Realtor, whatever you\'d like. Well run, stable, well funded professionally managed building. Coin-Op Laundry Room. Condo fee includes water/sewer, hot water, TV cable, Wi-Fi, use of heated pool, parking for one car (w/minimal annual fee), bldg. insurance (fire & flood), exterior maintenance. Owner pays own electric bill (\$100/mo +/-), property taxes & interior contents/liability insurance (\$500/yr +/-). VERY FEW PROPERTIES IN OCEAN CITY CAN COMPETE WITH THIS. Call Listing Agent for details & questions on personal usage & the Rental Program. The Motel is in full operation - All showings will be inbetween Guests. Note: Portfolio \"Condo-Tel\" financing currently available with 25-30% down. ,623.81 (\$19,423.81 summer, \$4,200 winter). After all expenses, nets