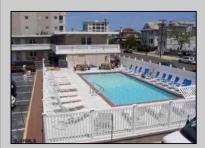

## **COMMENTS**

Unit #14 @ The \"Sifting Sands\" Condo/Motel. 100% gutted, remodeled, improved & refurnished, all new interior.. New \"All-in-One\" Kitchen, micro, frig/freezer, paint, window blinds, 40\" wall-mounted swivel TV, AC unit, New Kitchen & bath cabs. New Toilet. Sale inc. all-new pots, pans, kitchen supplies. Tiled thruout for maintenance-free ownership. Sifting Sands has been one of Ocean City\'s last-operating \"Iconic\" Center-City Motels, in operation every summer since 1964. The complex was remodeled and converted to condo/motel ownership in \'04. SIFTING SANDS IS NOW A PET-FRIENDLY ESTABLISHMENT! Spectacular location on the corner of 9th & Ocean Ave. On-site required rental program (April 15-Oct 30) guarantees \"hands off & hassle free\" income. Convenient 1st floor location. Building open year \'round. Block off some personal usage between rentals in the summer for your own usage (14 days max). Off-season usage non-restricted (Nov 1 - April 15) - use at your pleasure...use it, rent it yourself, rent it through a Realtor, whatever you\'d like. Well run, stable, well funded professionally managed building. Coin-Op Laundry Room. Condo fee includes water/sewer, hot water, TV cable, Wi-Fi, use of heated pool, parking for one car (w/minimal annual fee), bldg. insurance (fire & flood), exterior maintenance. Owner pays own electric bill (\$100/mo +/-), property taxes & interior contents/liability insurance (\$500/yr +/-). VERY FEW PROPERTIES IN OCEAN CITY CAN COMPETE WITH THIS. Call Listing Agent for details & questions on personal usage & the Rental Program. The Motel is in full operation - All showings will be inbetween Guests. Note: Portfolio \"Condo-Tel\" financing currently available with 25-30% down. 623.81 (\$19,423.81 summer, \$4,200 winter). After all expenses, nets