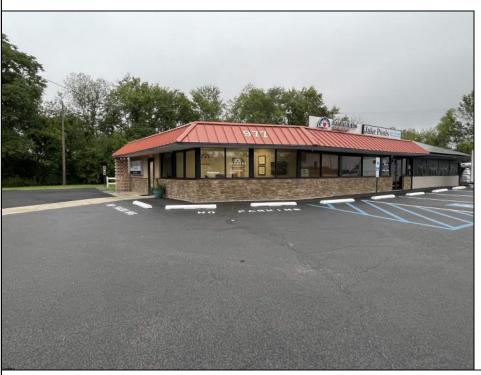

Berger Realty, Inc. 3160 Asbury Avenue Ocean City, NJ 08226 1-877-237-4371 / 609-399-0076 ☑ info@bergerrealty.com

977 12th Hammonton, NJ 08037

Asking \$599,999.00

## **COMMENTS**

Great Location for a growing business! Great location on busy Route 54 in Hammonton right next to the Atlantic city expressway entrance/exit 28. The building is divided into two suites where one could be owner occupied and rent out the other. 7 Offices Reception Area Conference Room 2 Rest Rooms (One has a Shower) Kitchenette Property is centrally located making it easy to be anywhere in South Jersey within 20-30 min. Plenty of well lit parking and signage on the building as well as a lighted pole sign. Very low utility cost due to Solar Panel System. Furniture in photos can remain or be removed by owner. Large warehouse area and outside storage Building also available for lease. Owner is a licensed real estate agent.