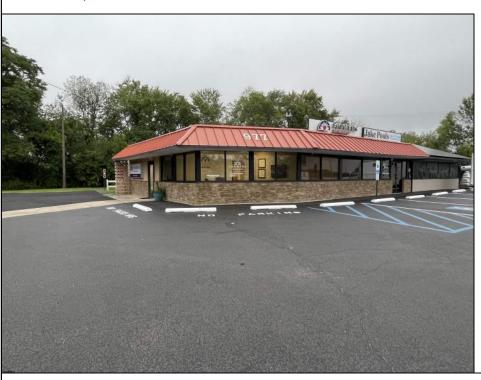

Berger Realty, Inc. 3160 Asbury Avenue Ocean City, NJ 08226 1-877-237-4371 / 609-399-0076 ☑ info@bergerrealty.com

977 12th Hammonton, NJ 08037

Asking \$599,999.00

## **COMMENTS**

Great Location for a growing business! Great location on busy Route 54 in Hammonton right next to the Atlantic city expressway entrance/exit 28. The building is divided into two suites where one could be owner occupied and rent out the other. 7 Offices Reception Area Conference Room 2 Rest Rooms (One has a Shower) Kitchenette Property is centrally located making it easy to be anywhere in South Jersey within 20-30 min. Plenty of well lit parking and signage on the building as well as a lighted pole sign. Very low utility cost due to Solar Panel System. Furniture in photos can remain or be removed by owner. Large warehouse area and outside storage Building also available for lease. Owner is a licensed real estate agent.