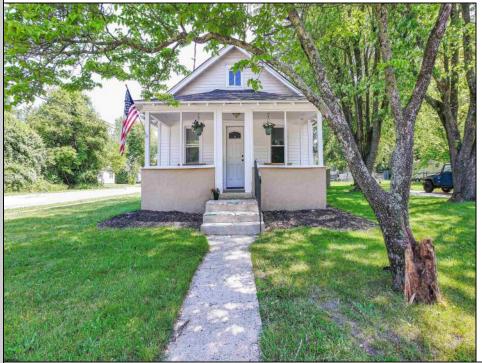

## COMMENTS

COMING SOON. Don't miss out on this charming remodeled 3 bedroom, 2 bath bungalow located on a large corner lot on the quiet side of Egg Harbor City. You can move right in to this lovely home. Featuring updated eat in kitchen, dining room, living room, laundry room and covered front porch. The main bedroom has an en-suite bath and the other 2 bedrooms and bath are on the other side of the home. A portion of the back yard has been fenced in for pets and/or play area for children. Yet there remains a larger portion of this property that includes a detached garage/workshop, a covered barbecue area and fire pit. Interior pictures coming soon. Showings start May 21st

Exterior Vinyl

Basement