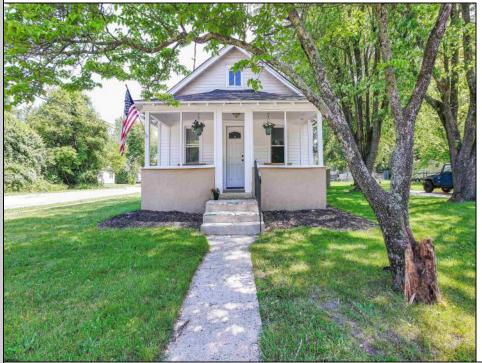

## COMMENTS

COMING SOON. Don't miss out on this charming remodeled 3 bedroom, 2 bath bungalow located on a large corner lot on the quiet side of Egg Harbor City. You can move right in to this lovely home. Featuring updated eat in kitchen, dining room, living room, laundry room and covered front porch. The main bedroom has an en-suite bath and the other 2 bedrooms and bath are on the other side of the home. A portion of the back yard has been fenced in for pets and/or play area for children. Yet there remains a larger portion of this property that includes a detached garage/workshop, a covered barbecue area and fire pit. Interior pictures coming soon. Showings start May 21st

## PROPERTY DETAILS OutsideFeatures ParkingGar Porch Enclosed Detached G

ParkingGarage Detached Garage One Car AppliancesIncluded Dishwasher Dryer Electric Stove Refrigerator Washer

Water Public

Heating Forced Air Gas-Natural