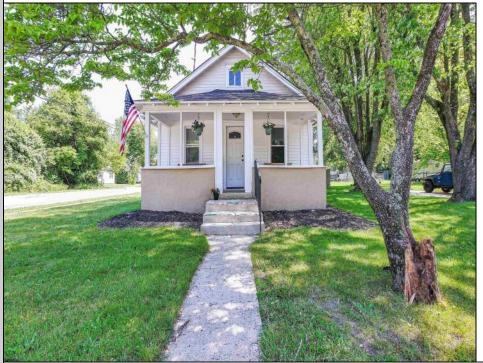

## COMMENTS

COMING SOON. Don't miss out on this charming remodeled 3 bedroom, 2 bath bungalow located on a large corner lot on the quiet side of Egg Harbor City. You can move right in to this lovely home. Featuring updated eat in kitchen, dining room, living room, laundry room and covered front porch. The main bedroom has an en-suite bath and the other 2 bedrooms and bath are on the other side of the home. A portion of the back yard has been fenced in for pets and/or play area for children. Yet there remains a larger portion of this property that includes a detached garage/workshop, a covered barbecue area and fire pit. Interior pictures coming soon. Showings start May 21st

Exterior Vinyl