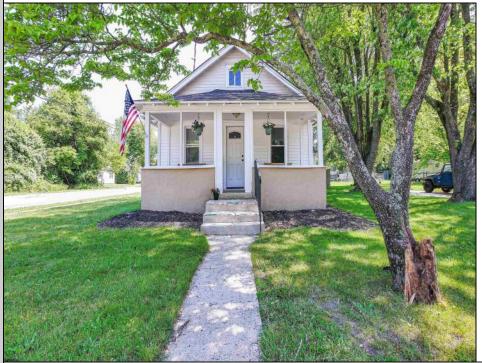

## COMMENTS

COMING SOON. Don't miss out on this charming remodeled 3 bedroom, 2 bath bungalow located on a large corner lot on the quiet side of Egg Harbor City. You can move right in to this lovely home. Featuring updated eat in kitchen, dining room, living room, laundry room and covered front porch. The main bedroom has an en-suite bath and the other 2 bedrooms and bath are on the other side of the home. A portion of the back yard has been fenced in for pets and/or play area for children. Yet there remains a larger portion of this property that includes a detached garage/workshop, a covered barbecue area and fire pit. Interior pictures coming soon. Showings start May 21st

## PROPERTY DETAILS OutsideFeatures ParkingGar Porch Enclosed Detached G

Heating

Forced Air

ParkingGarage Detached Garage One Car

Cooling

Central

AppliancesIncluded Dishwasher Dryer Electric Stove Refrigerator Washer