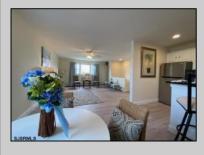

## COMMENTS

LARGEST -1 Bedroom-1 Bath-720 sq. ft... 2nd floor- end unit -professionally updated & designed-Let the Sun Shine In!! The additional Windows make a bright difference- This condo is ready for immediate occupancy- Turn-key-GO-SHOW-SELL!! This unit has been updated and ready for you to Move right in- HOA includes everything except electric- Condo fee includes gas heat, gas cooking, hot water, basic cable pkg., insurances and on-site amenities, i.e., Pickleball courts, tennis courts, pool is Olympic-Sized. This convenient LOCATION offers plenty of parking (not assigned) right outside your unit!!!! Cross the street and walk onto the PATH TO THE BEACH- WE HAVE IT ALL- Unit S20\'s location offers privacy and convenience-!! GREAT OPPORTUNITY TO OWN A 2ND HOME on Brigantine Island- or investment opportunity-**PROPERTY DETAILS** 