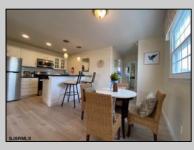

## COMMENTS

LARGEST -1 Bedroom-1 Bath-720 sq. ft... 2nd floor- end unit -professionally updated & designed-Let the Sun Shine In!! The additional Windows make a bright difference- This condo is ready for immediate occupancy- Turn-key-GO-SHOW-SELL!! This unit has been updated and ready for you to Move right in- HOA includes everything except electric- Condo fee includes gas heat, gas cooking, hot water, basic cable pkg., insurances and on-site amenities, i.e., Pickleball courts, tennis courts, pool is Olympic-Sized. This convenient LOCATION offers plenty of parking (not assigned) right outside your unit!!!! Cross the street and walk onto the PATH TO THE BEACH- WE HAVE IT ALL- Unit S20\'s location offers privacy and convenience-!! GREAT OPPORTUNITY TO OWN A 2ND HOME on Brigantine Island- or investment opportunity-**PROPERTY DETAILS** 