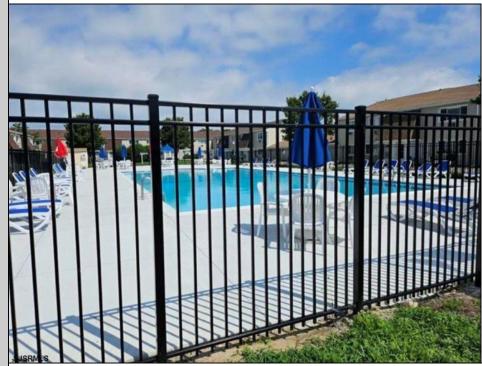

## COMMENTS

LARGEST -1 Bedroom-1 Bath-720 sq. ft... 2nd floor- end unit -professionally updated & designed-Let the Sun Shine In!! The additional Windows make a bright difference- This condo is ready for immediate occupancy- Turn-key-GO-SHOW-SELL!! This unit has been updated and ready for you to Move right in- HOA includes everything except electric- Condo fee includes gas heat, gas cooking, hot water, basic cable pkg., insurances and on-site amenities, i.e., Pickleball courts, tennis courts, pool is Olympic-Sized. This convenient LOCATION offers plenty of parking (not assigned) right outside your unit!!!! Cross the street and walk onto the PATH TO THE BEACH- WE HAVE IT ALL- Unit S20\'s location offers privacy and convenience-!! GREAT OPPORTUNITY TO OWN A 2ND HOME on Brigantine Island- or investment opportunity-**PROPERTY DETAILS** 