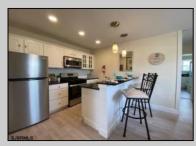

## COMMENTS

LARGEST -1 Bedroom-1 Bath-720 sq. ft... 2nd floor- end unit -professionally updated & designed-Let the Sun Shine In!! The additional Windows make a bright difference- This condo is ready for immediate occupancy- Turn-key-GO-SHOW-SELL!! This unit has been updated and ready for you to Move right in- HOA includes everything except electric- Condo fee includes gas heat, gas cooking, hot water, basic cable pkg., insurances and on-site amenities, i.e., Pickleball courts, tennis courts, pool is Olympic-Sized. This convenient LOCATION offers plenty of parking (not assigned) right outside your unit!!!! Cross the street and walk onto the PATH TO THE BEACH- WE HAVE IT ALL- Unit S20\'s location offers privacy and convenience-!! GREAT OPPORTUNITY TO OWN A 2ND HOME on Brigantine Island- or investment opportunity-**PROPERTY DETAILS** 