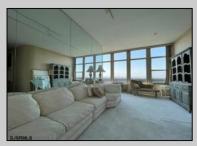

## COMMENTS

Brighton Towers Penthouse! This unit features 2 bedrooms with each bedroom having its own full bathroom. There is a spacious living room, sun room, eat-in kitchen and washer/dryer in the unit! This floor only has 2 Penthouses and you have private elevator access. There are TWO Oversized(12x75) wraparound decks that display both city and bay views! Reserved parking per month is \$60 for lower level and \$80 per month upper level and this building is located close to The Tropicana Casino, boardwalk, shops and restaurants! Call today to make this your own!