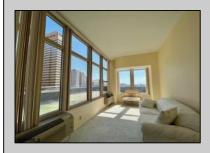

## COMMENTS

Brighton Towers Penthouse! This unit features 2 bedrooms with each bedroom having its own full bathroom. There is a spacious living room, sun room, eat-in kitchen and washer/dryer in the unit! This floor only has 2 Penthouses and you have private elevator access. There are TWO Oversized(12x75) wraparound decks that display both city and bay views! Reserved parking per month is \$60 for lower level and \$80 per month upper level and this building is located close to The Tropicana Casino, boardwalk, shops and restaurants! Call today to make this your own!