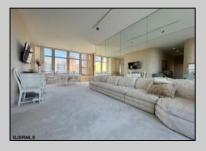

## COMMENTS

Brighton Towers Penthouse! This unit features 2 bedrooms with each bedroom having its own full bathroom. There is a spacious living room, sun room, eat-in kitchen and washer/dryer in the unit! This floor only has 2 Penthouses and you have private elevator access. There are TWO Oversized(12x75) wraparound decks that display both city and bay views! Reserved parking per month is \$60 for lower level and \$80 per month upper level and this building is located close to The Tropicana Casino, boardwalk, shops and restaurants! Call today to make this your own!