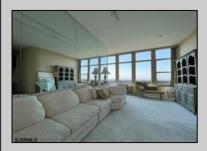

## **COMMENTS**

Brighton Towers Penthouse! This unit features 2 bedrooms with each bedroom having its own full bathroom. There is a spacious living room, sun room, eat-in kitchen and washer/dryer in the unit! This floor only has 2 Penthouses and you have private elevator access. There are TWO Oversized(12x75) wraparound decks that display both city and bay views! Reserved parking per month is \$60 for lower level and \$80 per month upper level and this building is located close to The Tropicana Casino, boardwalk, shops and restaurants! Call today to make this your own!