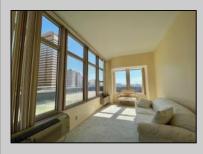

## **COMMENTS**

Brighton Towers Penthouse! This unit features 2 bedrooms with each bedroom having its own full bathroom. There is a spacious living room, sun room, eat-in kitchen and washer/dryer in the unit! This floor only has 2 Penthouses and you have private elevator access. There are TWO Oversized(12x75) wraparound decks that display both city and bay views! Reserved parking per month is \$60 for lower level and \$80 per month upper level and this building is located close to The Tropicana Casino, boardwalk, shops and restaurants! Call today to make this your own!