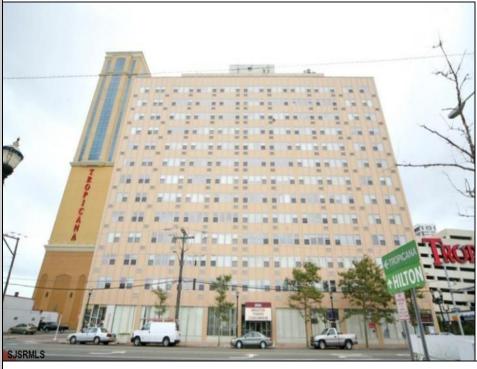

## COMMENTS

Brighton Towers Penthouse! This unit features 2 bedrooms with each bedroom having its own full bathroom. There is a spacious living room, sun room, eat-in kitchen and washer/dryer in the unit! This floor only has 2 Penthouses and you have private elevator access. There are TWO Oversized(12x75) wraparound decks that display both city and bay views! Reserved parking per month is \$60 for lower level and \$80 per month upper level and this building is located close to The Tropicana Casino, boardwalk, shops and restaurants! Call today to make this your own!