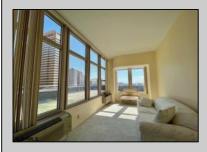

## COMMENTS

Brighton Towers Penthouse! This unit features 2 bedrooms with each bedroom having its own full bathroom. There is a spacious living room, sun room, eat-in kitchen and washer/dryer in the unit! This floor only has 2 Penthouses and you have private elevator access. There are TWO Oversized(12x75) wraparound decks that display both city and bay views! Reserved parking per month is \$60 for lower level and \$80 per month upper level and this building is located close to The Tropicana Casino, boardwalk, shops and restaurants! Call today to make this your own!