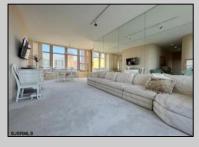

## COMMENTS

Brighton Towers Penthouse! This unit features 2 bedrooms with each bedroom having its own full bathroom. There is a spacious living room, sun room, eat-in kitchen and washer/dryer in the unit! This floor only has 2 Penthouses and you have private elevator access. There are TWO Oversized(12x75) wraparound decks that display both city and bay views! Reserved parking per month is \$60 for lower level and \$80 per month upper level and this building is located close to The Tropicana Casino, boardwalk, shops and restaurants! Call today to make this your own!