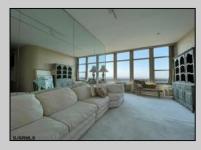

## COMMENTS

Brighton Towers Penthouse! This unit features 2 bedrooms with each bedroom having its own full bathroom. There is a spacious living room, sun room, eat-in kitchen and washer/dryer in the unit! This floor only has 2 Penthouses and you have private elevator access. There are TWO Oversized(12x75) wraparound decks that display both city and bay views! Reserved parking per month is \$60 for lower level and \$80 per month upper level and this building is located close to The Tropicana Casino, boardwalk, shops and restaurants! Call today to make this your own!