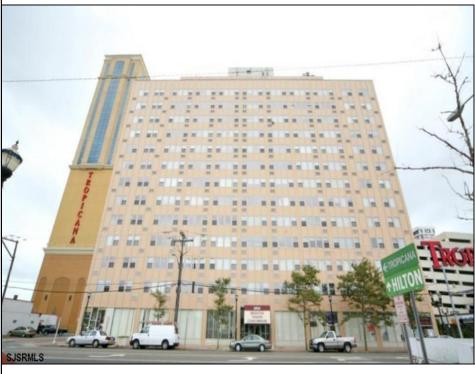

## **COMMENTS**

Brighton Towers Penthouse! This unit features 2 bedrooms with each bedroom having its own full bathroom. There is a spacious living room, sun room, eat-in kitchen and washer/dryer in the unit! This floor only has 2 Penthouses and you have private elevator access. There are TWO Oversized(12x75) wraparound decks that display both city and bay views! Reserved parking per month is \$60 for lower level and \$80 per month upper level and this building is located close to The Tropicana Casino, boardwalk, shops and restaurants! Call today to make this your own!