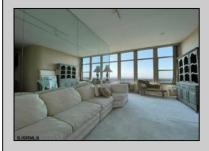

## **COMMENTS**

Brighton Towers Penthouse! This unit features 2 bedrooms with each bedroom having its own full bathroom. There is a spacious living room, sun room, eat-in kitchen and washer/dryer in the unit! This floor only has 2 Penthouses and you have private elevator access. There are TWO Oversized(12x75) wraparound decks that display both city and bay views! Reserved parking per month is \$60 for lower level and \$80 per month upper level and this building is located close to The Tropicana Casino, boardwalk, shops and restaurants! Call today to make this your own!