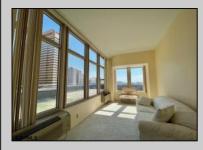

## **COMMENTS**

Brighton Towers Penthouse! This unit features 2 bedrooms with each bedroom having its own full bathroom. There is a spacious living room, sun room, eat-in kitchen and washer/dryer in the unit! This floor only has 2 Penthouses and you have private elevator access. There are TWO Oversized(12x75) wraparound decks that display both city and bay views! Reserved parking per month is \$60 for lower level and \$80 per month upper level and this building is located close to The Tropicana Casino, boardwalk, shops and restaurants! Call today to make this your own!