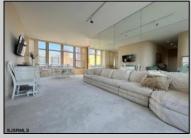

## **COMMENTS**

Brighton Towers Penthouse! This unit features 2 bedrooms with each bedroom having its own full bathroom. There is a spacious living room, sun room, eat-in kitchen and washer/dryer in the unit! This floor only has 2 Penthouses and you have private elevator access. There are TWO Oversized(12x75) wraparound decks that display both city and bay views! Reserved parking per month is \$60 for lower level and \$80 per month upper level and this building is located close to The Tropicana Casino, boardwalk, shops and restaurants! Call today to make this your own!