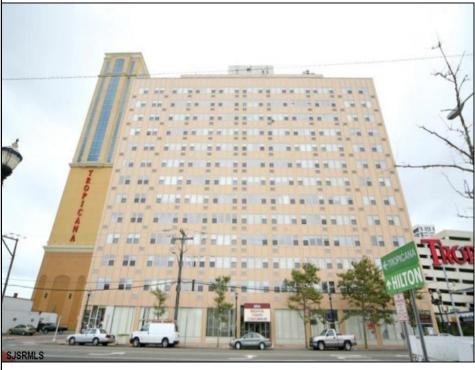

## **COMMENTS**

Brighton Towers Penthouse! This unit features 2 bedrooms with each bedroom having its own full bathroom. There is a spacious living room, sun room, eat-in kitchen and washer/dryer in the unit! This floor only has 2 Penthouses and you have private elevator access. There are TWO Oversized(12x75) wraparound decks that display both city and bay views! Reserved parking per month is \$60 for lower level and \$80 per month upper level and this building is located close to The Tropicana Casino, boardwalk, shops and restaurants! Call today to make this your own!