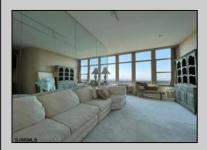

## **COMMENTS**

Brighton Towers Penthouse! This unit features 2 bedrooms with each bedroom having its own full bathroom. There is a spacious living room, sun room, eat-in kitchen and washer/dryer in the unit! This floor only has 2 Penthouses and you have private elevator access. There are TWO Oversized(12x75) wraparound decks that display both city and bay views! Reserved parking per month is \$60 for lower level and \$80 per month upper level and this building is located close to The Tropicana Casino, boardwalk, shops and restaurants! Call today to make this your own!