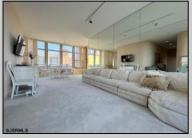

## **COMMENTS**

Brighton Towers Penthouse! This unit features 2 bedrooms with each bedroom having its own full bathroom. There is a spacious living room, sun room, eat-in kitchen and washer/dryer in the unit! This floor only has 2 Penthouses and you have private elevator access. There are TWO Oversized(12x75) wraparound decks that display both city and bay views! Reserved parking per month is \$60 for lower level and \$80 per month upper level and this building is located close to The Tropicana Casino, boardwalk, shops and restaurants! Call today to make this your own!