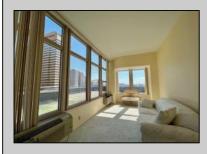

## **COMMENTS**

Brighton Towers Penthouse! This unit features 2 bedrooms with each bedroom having its own full bathroom. There is a spacious living room, sun room, eat-in kitchen and washer/dryer in the unit! This floor only has 2 Penthouses and you have private elevator access. There are TWO Oversized(12x75) wraparound decks that display both city and bay views! Reserved parking per month is \$60 for lower level and \$80 per month upper level and this building is located close to The Tropicana Casino, boardwalk, shops and restaurants! Call today to make this your own!