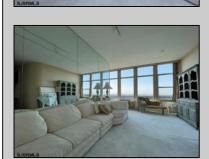

## **COMMENTS**

Brighton Towers Penthouse! This unit features 2 bedrooms with each bedroom having its own full bathroom. There is a spacious living room, sun room, eat-in kitchen and washer/dryer in the unit! This floor only has 2 Penthouses and you have private elevator access. There are TWO Oversized(12x75) wraparound decks that display both city and bay views! Reserved parking per month is \$60 for lower level and \$80 per month upper level and this building is located close to The Tropicana Casino, boardwalk, shops and restaurants! Call today to make this your own!