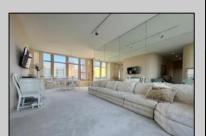

## **COMMENTS**

Brighton Towers Penthouse! This unit features 2 bedrooms with each bedroom having its own full bathroom. There is a spacious living room, sun room, eat-in kitchen and washer/dryer in the unit! This floor only has 2 Penthouses and you have private elevator access. There are TWO Oversized(12x75) wraparound decks that display both city and bay views! Reserved parking per month is \$60 for lower level and \$80 per month upper level and this building is located close to The Tropicana Casino, boardwalk, shops and restaurants! Call today to make this your own!