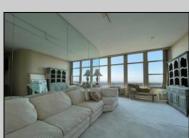

## **COMMENTS**

Brighton Towers Penthouse! This unit features 2 bedrooms with each bedroom having its own full bathroom. There is a spacious living room, sun room, eat-in kitchen and washer/dryer in the unit! This floor only has 2 Penthouses and you have private elevator access. There are TWO Oversized(12x75) wraparound decks that display both city and bay views! Reserved parking per month is \$60 for lower level and \$80 per month upper level and this building is located close to The Tropicana Casino, boardwalk, shops and restaurants! Call today to make this your own!