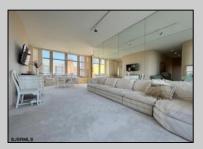

## **COMMENTS**

Brighton Towers Penthouse! This unit features 2 bedrooms with each bedroom having its own full bathroom. There is a spacious living room, sun room, eat-in kitchen and washer/dryer in the unit! This floor only has 2 Penthouses and you have private elevator access. There are TWO Oversized(12x75) wraparound decks that display both city and bay views! Reserved parking per month is \$60 for lower level and \$80 per month upper level and this building is located close to The Tropicana Casino, boardwalk, shops and restaurants! Call today to make this your own!