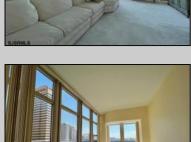

## **COMMENTS**

Brighton Towers Penthouse! This unit features 2 bedrooms with each bedroom having its own full bathroom. There is a spacious living room, sun room, eat-in kitchen and washer/dryer in the unit! This floor only has 2 Penthouses and you have private elevator access. There are TWO Oversized(12x75) wraparound decks that display both city and bay views! Reserved parking per month is \$60 for lower level and \$80 per month upper level and this building is located close to The Tropicana Casino, boardwalk, shops and restaurants! Call today to make this your own!