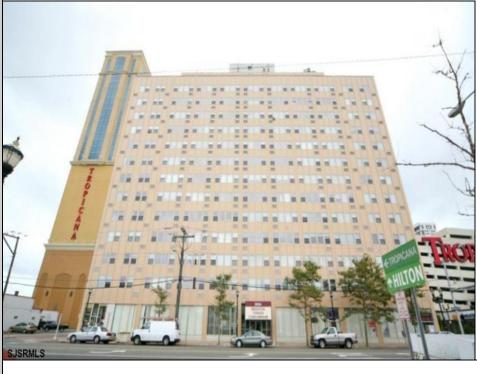

## **COMMENTS**

Brighton Towers Penthouse! This unit features 2 bedrooms with each bedroom having its own full bathroom. There is a spacious living room, sun room, eat-in kitchen and washer/dryer in the unit! This floor only has 2 Penthouses and you have private elevator access. There are TWO Oversized(12x75) wraparound decks that display both city and bay views! Reserved parking per month is \$60 for lower level and \$80 per month upper level and this building is located close to The Tropicana Casino, boardwalk, shops and restaurants! Call today to make this your own!