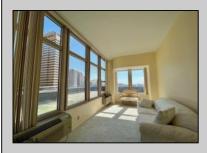

## **COMMENTS**

Brighton Towers Penthouse! This unit features 2 bedrooms with each bedroom having its own full bathroom. There is a spacious living room, sun room, eat-in kitchen and washer/dryer in the unit! This floor only has 2 Penthouses and you have private elevator access. There are TWO Oversized(12x75) wraparound decks that display both city and bay views! Reserved parking per month is \$60 for lower level and \$80 per month upper level and this building is located close to The Tropicana Casino, boardwalk, shops and restaurants! Call today to make this your own!