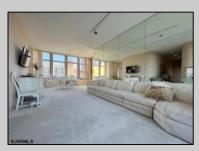

## **COMMENTS**

Brighton Towers Penthouse! This unit features 2 bedrooms with each bedroom having its own full bathroom. There is a spacious living room, sun room, eat-in kitchen and washer/dryer in the unit! This floor only has 2 Penthouses and you have private elevator access. There are TWO Oversized(12x75) wraparound decks that display both city and bay views! Reserved parking per month is \$60 for lower level and \$80 per month upper level and this building is located close to The Tropicana Casino, boardwalk, shops and restaurants! Call today to make this your own!