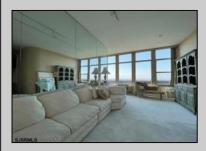

## **COMMENTS**

Brighton Towers Penthouse! This unit features 2 bedrooms with each bedroom having its own full bathroom. There is a spacious living room, sun room, eat-in kitchen and washer/dryer in the unit! This floor only has 2 Penthouses and you have private elevator access. There are TWO Oversized(12x75) wraparound decks that display both city and bay views! Reserved parking per month is \$60 for lower level and \$80 per month upper level and this building is located close to The Tropicana Casino, boardwalk, shops and restaurants! Call today to make this your own!