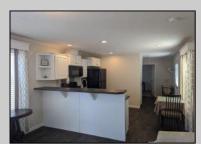

## COMMENTS

Fantastic year round unit that is only 4 years young! Move in ready 1 bedroom with ample size closet and new carpet. Lovely walk-in shower with glass doors and lots of storage. Hook up for W/D and second door that leads out to side of unit and sidewalk to street. Kitchen is fully open with black appliances, garbage disposal & Stainless-steel farmhouse sink, white cabinets and great eat at counter & breakfast nook. Kitchen is open to the living room which has tons of natural light. Unit has been freshly painted, vinyl floors, cordless blinds and desirable location at the front of the park, private concrete driveway and room for BBQ and outdoor table and chairs. Bright and sunny and move in ready! You would think it was BRAND NEW!!! #31 Richmond