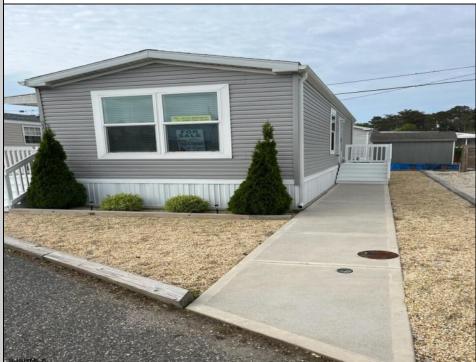

## COMMENTS

Fantastic year round unit that is only 4 years young! Move in ready 1 bedroom with ample size closet and new carpet. Lovely walk-in shower with glass doors and lots of storage. Hook up for W/D and second door that leads out to side of unit and sidewalk to street. Kitchen is fully open with black appliances, garbage disposal & Stainless-steel farmhouse sink, white cabinets and great eat at counter & breakfast nook. Kitchen is open to the living room which has tons of natural light. Unit has been freshly painted, vinyl floors, cordless blinds and desirable location at the front of the park, private concrete driveway and room for BBQ and outdoor table and chairs. Bright and sunny and move in ready! You would think it was BRAND NEW!!! #31 Richmond