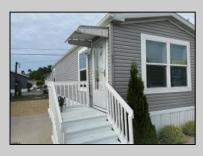

## COMMENTS

Fantastic year round unit that is only 4 years young! Move in ready 1 bedroom with ample size closet and new carpet. Lovely walk-in shower with glass doors and lots of storage. Hook up for W/D and second door that leads out to side of unit and sidewalk to street. Kitchen is fully open with black appliances, garbage disposal & Stainless-steel farmhouse sink, white cabinets and great eat at counter & breakfast nook. Kitchen is open to the living room which has tons of natural light. Unit has been freshly painted, vinyl floors, cordless blinds and desirable location at the front of the park, private concrete driveway and room for BBQ and outdoor table and chairs. Bright and sunny and move in ready! You would think it was BRAND NEW!!! #31 Richmond