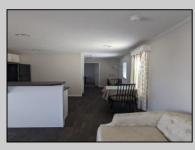

## COMMENTS

Fantastic year round unit that is only 4 years young! Move in ready 1 bedroom with ample size closet and new carpet. Lovely walk-in shower with glass doors and lots of storage. Hook up for W/D and second door that leads out to side of unit and sidewalk to street. Kitchen is fully open with black appliances, garbage disposal & Stainless-steel farmhouse sink, white cabinets and great eat at counter & breakfast nook. Kitchen is open to the living room which has tons of natural light. Unit has been freshly painted, vinyl floors, cordless blinds and desirable location at the front of the park, private concrete driveway and room for BBQ and outdoor table and chairs. Bright and sunny and move in ready! You would think it was BRAND NEW!!! #31 Richmond