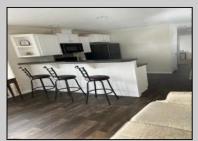

## COMMENTS

Fantastic year round unit that is only 4 years young! Move in ready 1 bedroom with ample size closet and new carpet. Lovely walk-in shower with glass doors and lots of storage. Hook up for W/D and second door that leads out to side of unit and sidewalk to street. Kitchen is fully open with black appliances, garbage disposal & Stainless-steel farmhouse sink, white cabinets and great eat at counter & breakfast nook. Kitchen is open to the living room which has tons of natural light. Unit has been freshly painted, vinyl floors, cordless blinds and desirable location at the front of the park, private concrete driveway and room for BBQ and outdoor table and chairs. Bright and sunny and move in ready! You would think it was BRAND NEW!!! #31 Richmond