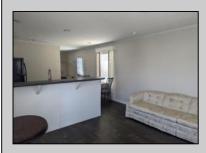

## COMMENTS

Fantastic year round unit that is only 4 years young! Move in ready 1 bedroom with ample size closet and new carpet. Lovely walk-in shower with glass doors and lots of storage. Hook up for W/D and second door that leads out to side of unit and sidewalk to street. Kitchen is fully open with black appliances, garbage disposal & Stainless-steel farmhouse sink, white cabinets and great eat at counter & breakfast nook. Kitchen is open to the living room which has tons of natural light. Unit has been freshly painted, vinyl floors, cordless blinds and desirable location at the front of the park, private concrete driveway and room for BBQ and outdoor table and chairs. Bright and sunny and move in ready! You would think it was BRAND NEW!!! #31 Richmond