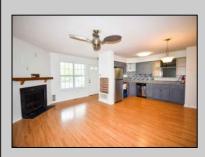

## COMMENTS

DISCOVER LONDON COURT! Great investment potential in this completely remodeled 1BR/1Bath condo. Unit features new paint, trim, front windows, bathroom fixtures. The kitchen shines with a brand-new stove/oven, never used. London Court Features low HOA fees that include cable, water, garbage/trash, parking space, pool access, gym access, all exterior maintenance, and snow and leaf removal. Don\'t miss out on this enticing blend of convenience and potential!\*\*Parking spot for the condo is 27B out front of the condo.\*\* **PROPERTY DETAILS** 