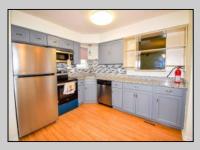

## COMMENTS

DISCOVER LONDON COURT! Great investment potential in this completely remodeled 1BR/1Bath condo. Unit features new paint, trim, front windows, bathroom fixtures. The kitchen shines with a brand-new stove/oven, never used. London Court Features low HOA fees that include cable, water, garbage/trash, parking space, pool access, gym access, all exterior maintenance, and snow and leaf removal. Don\'t miss out on this enticing blend of convenience and potential!\*\*Parking spot for the condo is 27B out front of the condo.\*\* **PROPERTY DETAILS** 