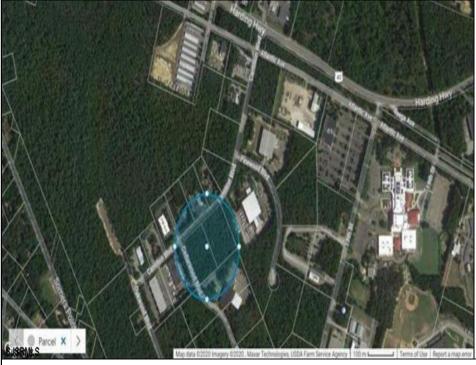

## COMMENTS

Hamilton Twp. fully approved lot in Atlantic County. Hamilton Business Park allows for offices, warehouses, light manufacturing, medical facility, banks, gyms, general business. (all subject to approvals) This 5.33 Acre lot has all approvals to build a 40,000 sq. ft building for an approved business. All Pinelands leg work has been completed and approved ready to start construction with approved building plans. As per township of Hamilton ammendment to the Redevelopment plan, County of Atlantic, State of NJ to permit Cannabis Cultivation subject to following special requirements of the AG district. Offering 5 year tax incentive program for construction in the Industrial Business Park Zone.