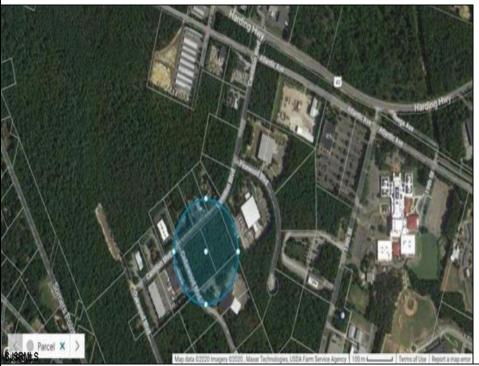

## **COMMENTS**

Hamilton Twp. fully approved lot in Atlantic County. Hamilton Business Park allows for offices, warehouses, light manufacturing, medical facility, banks, gyms, general business. (all subject to approvals) This 5.33 Acre lot has all approvals to build a 40,000 sq. ft building for an approved business. All Pinelands leg work has been completed and approved ready to start construction with approved building plans. As per township of Hamilton ammendment to the Redevelopment plan, County of Atlantic, State of NJ to permit Cannabis Cultivation subject to following special requirements of the AG district. Offering 5 year tax incentive program for construction in the Industrial Business Park Zone.