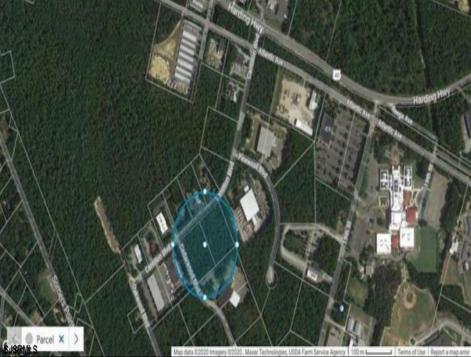

## **COMMENTS**

Hamilton Twp. fully approved lot in Atlantic County. Hamilton Business Park allows for offices, warehouses, light manufacturing, medical facility, banks, gyms, general business. (all subject to approvals) This 5.33 Acre lot has all approvals to build a 40,000 sq. ft building for an approved business. All Pinelands leg work has been completed and approved ready to start construction with approved building plans. As per township of Hamilton ammendment to the Redevelopment plan, County of Atlantic, State of NJ to permit Cannabis Cultivation subject to following special requirements of the AG district. Offering 5 year tax incentive program for construction in the Industrial Business Park Zone.