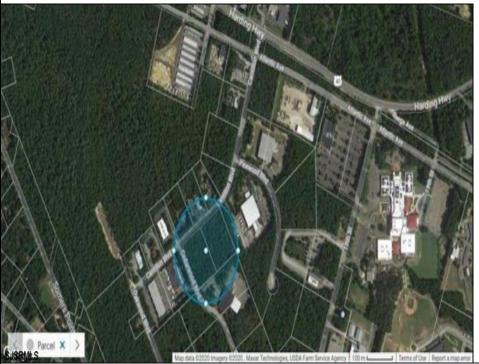

## **COMMENTS**

Hamilton Twp. fully approved lot in Atlantic County. Hamilton Business Park allows for offices, warehouses, light manufacturing, medical facility, banks, gyms, general business. (all subject to approvals) This 5.33 Acre lot has all approvals to build a 40,000 sq. ft building for an approved business. All Pinelands leg work has been completed and approved ready to start construction with approved building plans. As per township of Hamilton ammendment to the Redevelopment plan, County of Atlantic, State of NJ to permit Cannabis Cultivation subject to following special requirements of the AG district. Offering 5 year tax incentive program for construction in the Industrial Business Park Zone.

## PROPERTY DETAILS

Ask for Robert Bechtel Berger Realty Inc 1330 Bay Avenue, Ocean City Call: 609-391-1330

Email to: rdb@bergerrealty.com