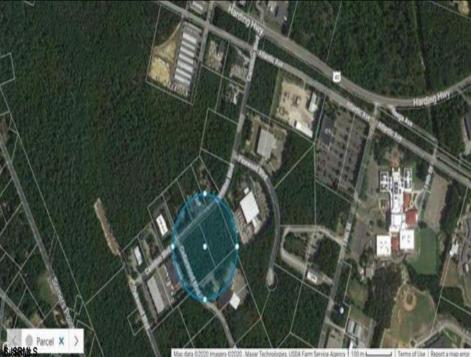

## **COMMENTS**

Hamilton Twp. fully approved lot in Atlantic County. Hamilton Business Park allows for offices, warehouses, light manufacturing, medical facility, banks, gyms, general business. (all subject to approvals) This 5.33 Acre lot has all approvals to build a 40,000 sq. ft building for an approved business. All Pinelands leg work has been completed and approved ready to start construction with approved building plans. As per township of Hamilton ammendment to the Redevelopment plan, County of Atlantic, State of NJ to permit Cannabis Cultivation subject to following special requirements of the AG district. Offering 5 year tax incentive program for construction in the Industrial Business Park Zone.