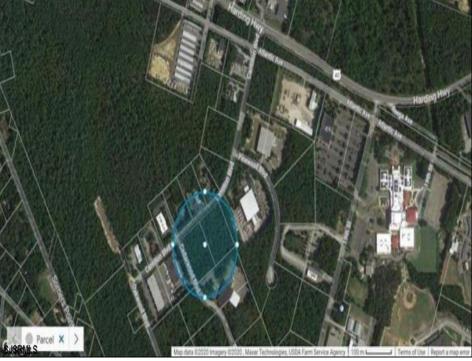

## COMMENTS

Hamilton Twp. fully approved lot in Atlantic County. Hamilton Business Park allows for offices, warehouses, light manufacturing, medical facility, banks, gyms, general business. (all subject to approvals) This 5.33 Acre lot has all approvals to build a 40,000 sq. ft building for an approved business. All Pinelands leg work has been completed and approved ready to start construction with approved building plans. As per township of Hamilton ammendment to the Redevelopment plan, County of Atlantic, State of NJ to permit Cannabis Cultivation subject to following special requirements of the AG district. Offering 5 year tax incentive program for construction in the Industrial Business Park Zone.