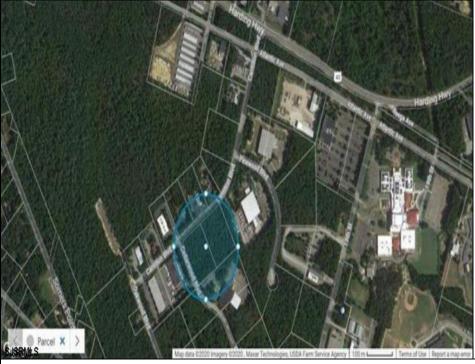

## COMMENTS

Hamilton Twp. fully approved lot in Atlantic County. Hamilton Business Park allows for offices, warehouses, light manufacturing, medical facility, banks, gyms, general business. (all subject to approvals) This 5.33 Acre lot has all approvals to build a 40,000 sq. ft building for an approved business. All Pinelands leg work has been completed and approved ready to start construction with approved building plans. As per township of Hamilton ammendment to the Redevelopment plan, County of Atlantic, State of NJ to permit Cannabis Cultivation subject to following special requirements of the AG district. Offering 5 year tax incentive program for construction in the Industrial Business Park Zone.