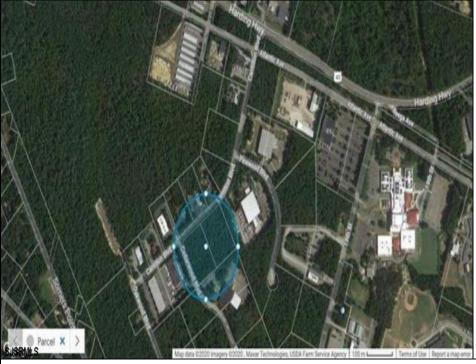

## COMMENTS

Hamilton Twp. fully approved lot in Atlantic County. Hamilton Business Park allows for offices, warehouses, light manufacturing, medical facility, banks, gyms, general business. (all subject to approvals) This 5.33 Acre lot has all approvals to build a 40,000 sq. ft building for an approved business. All Pinelands leg work has been completed and approved ready to start construction with approved building plans. As per township of Hamilton ammendment to the Redevelopment plan, County of Atlantic, State of NJ to permit Cannabis Cultivation subject to following special requirements of the AG district. Offering 5 year tax incentive program for construction in the Industrial Business Park Zone.